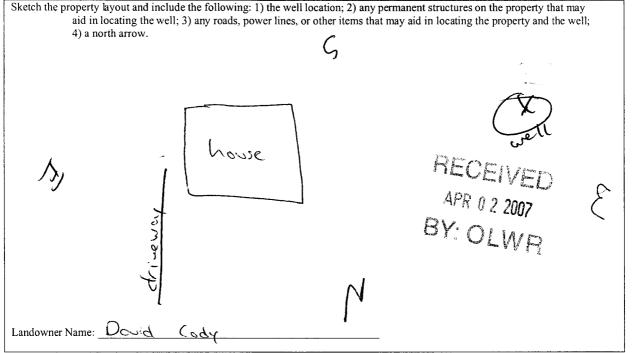

## The sketch below only required for water wells

| If well telescopes, | show | depths | on | <u>sketch</u> . |
|---------------------|------|--------|----|-----------------|
| Ground Level.       |      | 7      |    |                 |